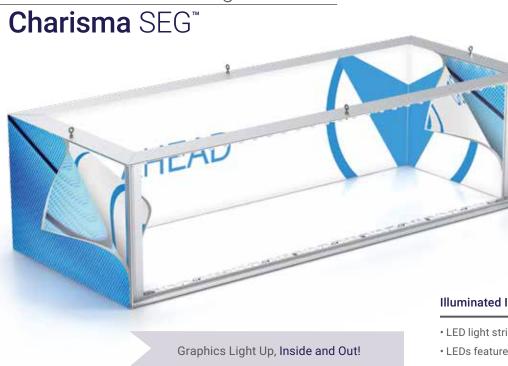

## SEG/LED Inside Out Light Boxes™

Silicone Edge Graphics
Usable in different configurations
L's, U's and Straight Walls

Wall Corners

## Illuminated Inside and Out!

- LED light strips along top and bottom rails
- · LEDs feature wide beam angles, and long life
- Lights are 6500°K color temp, low heat
- Aluminum trim is satin silver
- Easy SEG graphics installation and change out
- Power supply cords exit the top of the lightbox

## Charisma SEG/LED Inside Out Light Boxes™

- · Dramatic effects
- Lighting both inside and out
- Heavy construction with forged bolts
- Easy SEG installation
- · Custom sizes available
- Satin silver finish